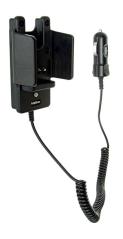

# Vehicle Charging Holder with Cigarette Lighter Plug

Part #530390

\$129.99

Always keep your battery charged with this high quality Swedish made Two-way Radio Vehicle Charging Holder. It is custom made with a cigarette lighter cable permanently attached to it creating a dock type connection. It provides rapid and trickle charging. The battery can be charged separately in the holder (without the radio). The holder has a LED indicator to show charging status. It works in 12 and 24 volt vehicles. The holder can be used in personal vehicles, commercial vehicles, emergency vehicles, utility vehicles etc., and mounts to any flat surface, console wall or mounting brackets such as vehicle dashboard mounts, floor mounts, pedestal mounts.

#### **Power Specs:**

- Charging cable permanently attached to holder
- Coiled cord length is 19 inch / 49 cm
- Stretched cord length is 55 inch / 139 cm
- Works in 12 / 24 V vehicle power outlets
- Power plug converts from 12 /24 V to 5 V output
- LED illuminated power indicator