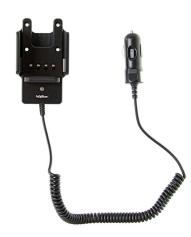

# Vehicle Charging Holder with Cigarette Lighter Plug

Part #530390

\$129.99

Always keep your battery charged with this high quality Swedish made Two-way Radio Vehicle Charging Holder. It is custom made with a cigarette lighter cable permanently attached to it creating a dock type connection. It provides rapid and trickle charging. The battery can be charged separately in the holder (without the radio). The holder has a LED indicator to show charging status. It works in 12 and 24 volt vehicles. The holder can be used in personal vehicles, commercial vehicles, emergency vehicles, utility vehicles etc., and mounts to any flat surface, console wall or mounting brackets such as vehicle dashboard mounts, floor mounts, pedestal mounts.

#### **Power Specs:**

- Charging cable permanently attached to holder
- Coiled cord length is 19 inch / 49 cm
- Stretched cord length is 55 inch / 139 cm
- Works in 12 / 24 V vehicle power outlets
- Power plug converts from 12 /24 V to 5 V output
- LED illuminated power indicator