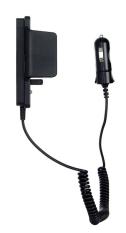

# Vehicle Charging Holder with Cigarette Lighter Plug

Part #530390

\$129.99

Always keep your battery charged with this high quality Swedish made Two-way Radio Vehicle Charging Holder. It is custom made with a cigarette lighter cable permanently attached to it creating a dock type connection. It provides rapid and trickle charging. The battery can be charged separately in the holder (without the radio). The holder has a LED indicator to show charging status. It works in 12 and 24 volt vehicles. The holder can be used in personal vehicles, commercial vehicles, emergency vehicles, utility vehicles etc., and mounts to any flat surface, console wall or mounting brackets such as vehicle dashboard mounts, floor mounts, pedestal mounts.

#### **Power Specs:**

- Charging cable permanently attached to holder
- Coiled cord length is 19 inch / 49 cm
- Stretched cord length is 55 inch / 139 cm
- Works in 12 / 24 V vehicle power outlets
- Power plug converts from 12 /24 V to 5 V output
- LED illuminated power indicator