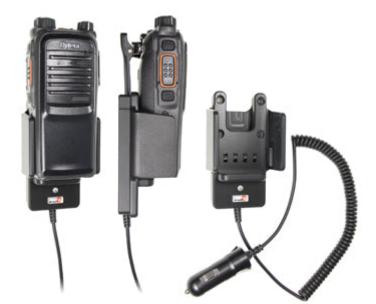

# Vehicle Charging Holder with Cigarette Lighter Plug

Part #530390

\$129.99

Always keep your battery charged with this high quality Swedish made Two-way Radio Vehicle Charging Holder. It is custom made with a cigarette lighter cable permanently attached to it creating a dock type connection. It provides rapid and trickle charging. The battery can be charged separately in the holder (without the radio). The holder has a LED indicator to show charging status. It works in 12 and 24 volt vehicles. The holder can be used in personal vehicles, commercial vehicles, emergency vehicles, utility vehicles etc., and mounts to any flat surface, console wall or mounting brackets such as vehicle dashboard mounts, floor mounts, pedestal mounts.

#### **Features**

Always keep your battery charged with this high quality Swedish made Two-way Radio Vehicle Charging Holder.

- Custom fit to your bare device
- · Works in 12 and 24 volt vehicles
- Rapid and trickle charges radio

#### Compatibility

- HYT PD702
- HYT PD782
- HYT PD785g
- Hytera PD702
- Hytera PD782
- Hytera PD785g